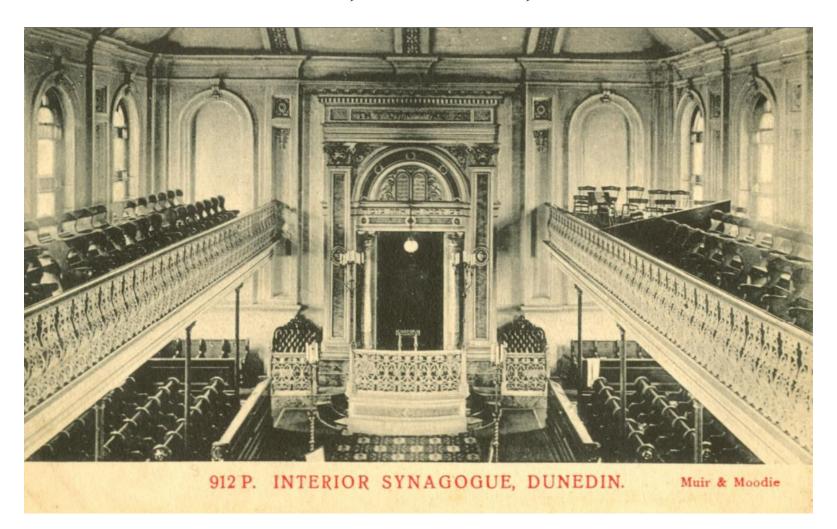

#### Synagogue in Mea Shearim, 1948



# Photograph of: Assayag synagogue in Tanger, Morocco, 1993



## Ketubah from Casale Monferrato, Italy, 1671



# Interior of Bevis Marks Synagogue in London



### Photograph of Old Synagogue in Kraków, 1995



#### Synagogue in Tzfat, 1954



### Synagogue in Mea Shearim, 1948



#### Great Synagogue of Bucharest, 2009



#### Postcard with Interior of Synagogue, Dundnin, New Zealand, 1909







#### Photograph of Neve Shalom Synagogue, Istanbul, Turkey, 1994





#### Photograph of Beit El Synagogue in Meknes



### Photograph of Magen Avraham Synagogue in Aden, Yemen



# Photograph of Beit Menachem (Contemporary) Synagogue in Birobidzhan, Russia, 2015