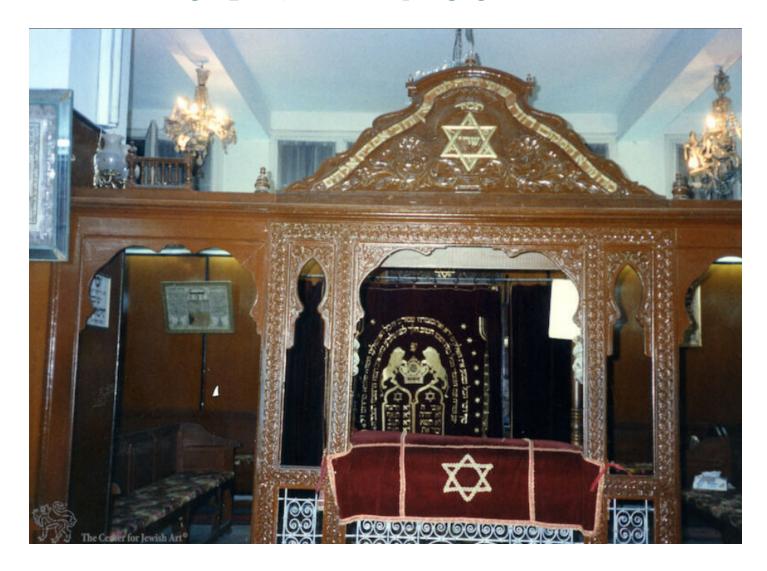

#### Synagogue in Mea Shearim, 1948



# Photograph of: Assayag synagogue in Tanger, Morocco, 1993



## Ketubah from Casale Monferrato, Italy, 1671



# Interior of Bevis Marks Synagogue in London



### Photograph of Old Synagogue in Kraków, 1995



#### Synagogue in Tzfat, 1954



### Synagogue in Mea Shearim, 1948



#### Great Synagogue of Bucharest, 2009



#### Postcard with Interior of Synagogue, Dundnin, New Zealand, 1909







#### Photograph of Neve Shalom Synagogue, Istanbul, Turkey, 1994





#### Photograph of Beit El Synagogue in Meknes



### Photograph of Magen Avraham Synagogue in Aden, Yemen



# Photograph of Beit Menachem (Contemporary) Synagogue in Birobidzhan, Russia, 2015