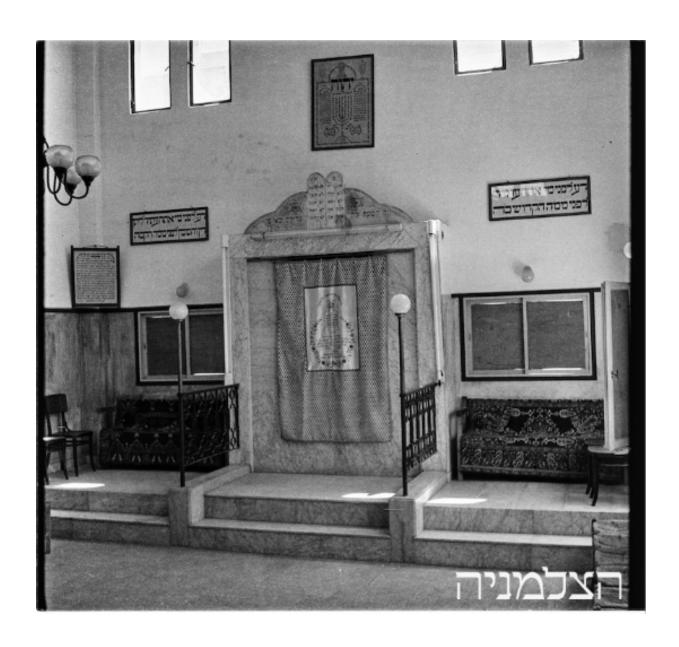

#### Synagogue in Mea Shearim, 1948



# Photograph of: Assayag synagogue in Tanger, Morocco, 1993



## Ketubah from Casale Monferrato, Italy, 1671



# Interior of Bevis Marks Synagogue in London



### Photograph of Old Synagogue in Kraków, 1995



#### Synagogue in Tzfat, 1954



### Synagogue in Mea Shearim, 1948



#### Great Synagogue of Bucharest, 2009



#### Postcard with Interior of Synagogue, Dundnin, New Zealand, 1909







#### Photograph of Neve Shalom Synagogue, Istanbul, Turkey, 1994





#### Photograph of Beit El Synagogue in Meknes



### Photograph of Magen Avraham Synagogue in Aden, Yemen



# Photograph of Beit Menachem (Contemporary) Synagogue in Birobidzhan, Russia, 2015