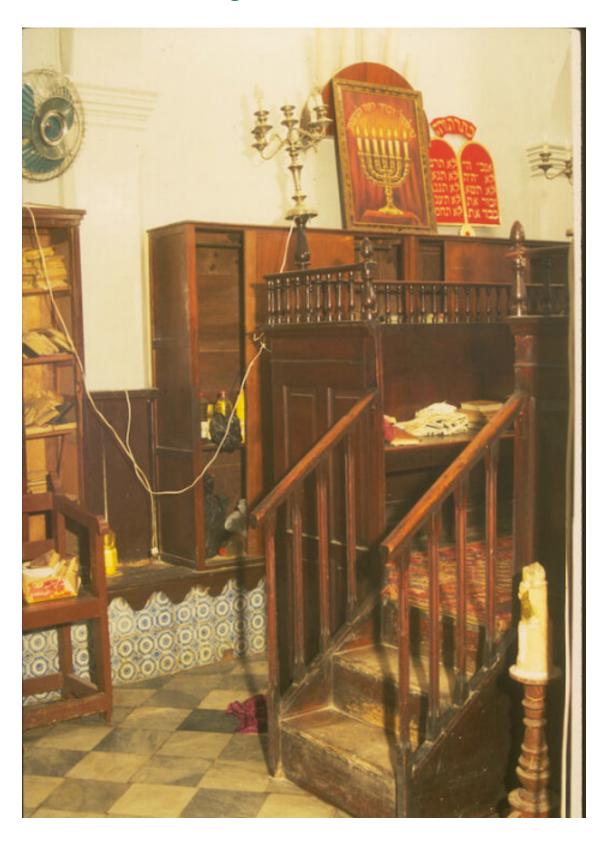

#### Synagogue in Mea Shearim, 1948



# Photograph of: Assayag synagogue in Tanger, Morocco, 1993



## Ketubah from Casale Monferrato, Italy, 1671



# Interior of Bevis Marks Synagogue in London



### Photograph of Old Synagogue in Kraków, 1995



#### Synagogue in Tzfat, 1954



### Synagogue in Mea Shearim, 1948



#### Great Synagogue of Bucharest, 2009



#### Postcard with Interior of Synagogue, Dundnin, New Zealand, 1909







#### Photograph of Neve Shalom Synagogue, Istanbul, Turkey, 1994





#### Photograph of Beit El Synagogue in Meknes



### Photograph of Magen Avraham Synagogue in Aden, Yemen



# Photograph of Beit Menachem (Contemporary) Synagogue in Birobidzhan, Russia, 2015