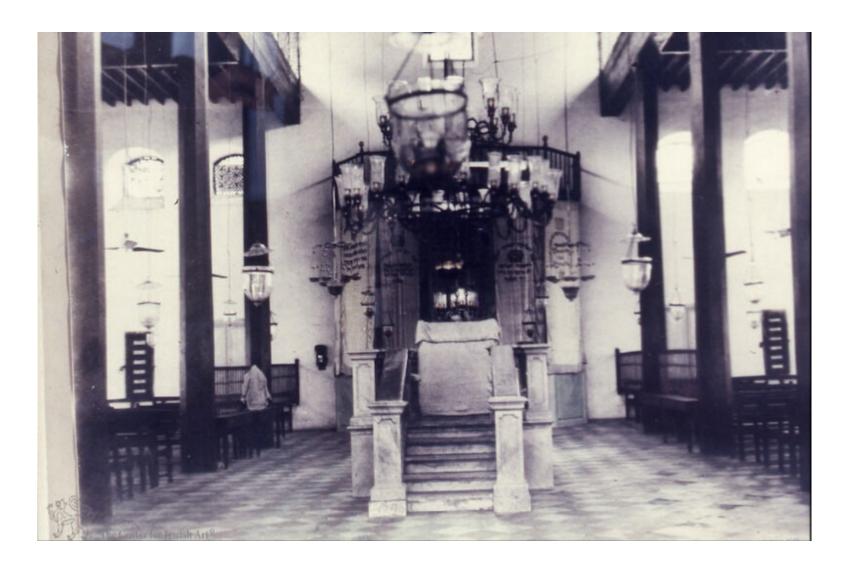

#### Synagogue in Mea Shearim, 1948



# Photograph of: Assayag synagogue in Tanger, Morocco, 1993



## Ketubah from Casale Monferrato, Italy, 1671



# Interior of Bevis Marks Synagogue in London



### Photograph of Old Synagogue in Kraków, 1995



#### Synagogue in Tzfat, 1954



### Synagogue in Mea Shearim, 1948



#### Great Synagogue of Bucharest, 2009



#### Postcard with Interior of Synagogue, Dundnin, New Zealand, 1909







#### Photograph of Neve Shalom Synagogue, Istanbul, Turkey, 1994





#### Photograph of Beit El Synagogue in Meknes



### Photograph of Magen Avraham Synagogue in Aden, Yemen



# Photograph of Beit Menachem (Contemporary) Synagogue in Birobidzhan, Russia, 2015