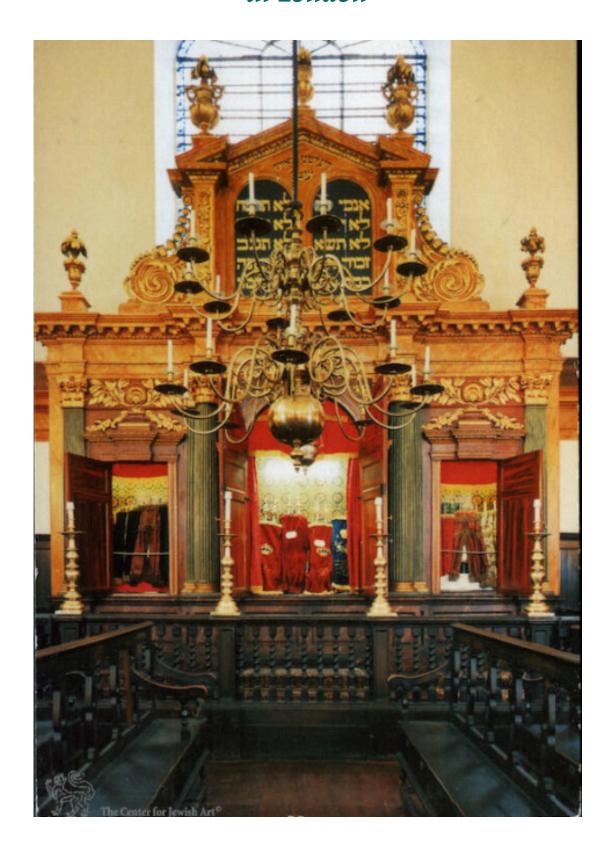

#### Synagogue in Mea Shearim, 1948



# Photograph of: Assayag synagogue in Tanger, Morocco, 1993



## Ketubah from Casale Monferrato, Italy, 1671



# Interior of Bevis Marks Synagogue in London



### Photograph of Old Synagogue in Kraków, 1995



#### Synagogue in Tzfat, 1954



### Synagogue in Mea Shearim, 1948



#### Great Synagogue of Bucharest, 2009



#### Postcard with Interior of Synagogue, Dundnin, New Zealand, 1909







#### Photograph of Neve Shalom Synagogue, Istanbul, Turkey, 1994





#### Photograph of Beit El Synagogue in Meknes



### Photograph of Magen Avraham Synagogue in Aden, Yemen



# Photograph of Beit Menachem (Contemporary) Synagogue in Birobidzhan, Russia, 2015