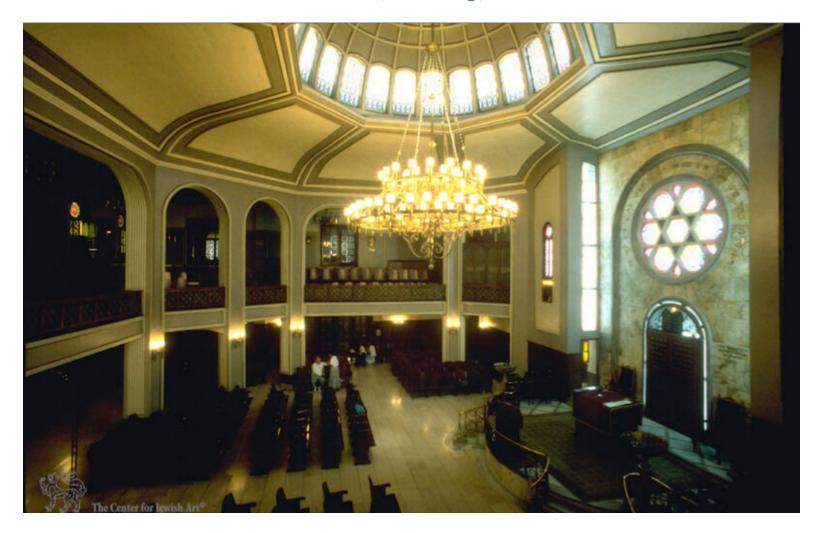

#### Synagogue in Mea Shearim, 1948



# Photograph of: Assayag synagogue in Tanger, Morocco, 1993



## Ketubah from Casale Monferrato, Italy, 1671



# Interior of Bevis Marks Synagogue in London



### Photograph of Old Synagogue in Kraków, 1995



#### Synagogue in Tzfat, 1954



### Synagogue in Mea Shearim, 1948



#### Great Synagogue of Bucharest, 2009



#### Postcard with Interior of Synagogue, Dundnin, New Zealand, 1909







#### Photograph of Neve Shalom Synagogue, Istanbul, Turkey, 1994





#### Photograph of Beit El Synagogue in Meknes



### Photograph of Magen Avraham Synagogue in Aden, Yemen



# Photograph of Beit Menachem (Contemporary) Synagogue in Birobidzhan, Russia, 2015