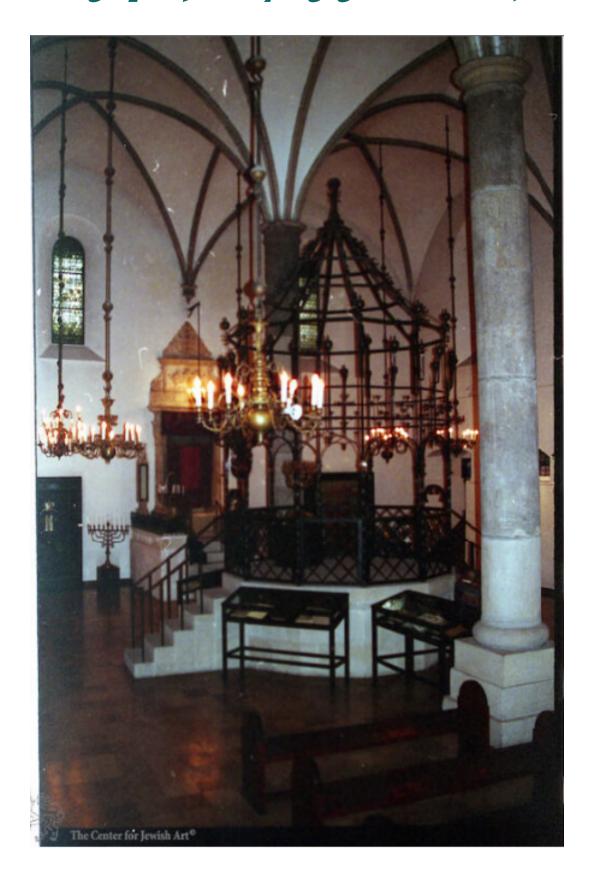

#### Synagogue in Mea Shearim, 1948



# Photograph of: Assayag synagogue in Tanger, Morocco, 1993



## Ketubah from Casale Monferrato, Italy, 1671



# Interior of Bevis Marks Synagogue in London



### Photograph of Old Synagogue in Kraków, 1995



#### Synagogue in Tzfat, 1954



### Synagogue in Mea Shearim, 1948



#### Great Synagogue of Bucharest, 2009



#### Postcard with Interior of Synagogue, Dundnin, New Zealand, 1909







#### Photograph of Neve Shalom Synagogue, Istanbul, Turkey, 1994





#### Photograph of Beit El Synagogue in Meknes



### Photograph of Magen Avraham Synagogue in Aden, Yemen



# Photograph of Beit Menachem (Contemporary) Synagogue in Birobidzhan, Russia, 2015