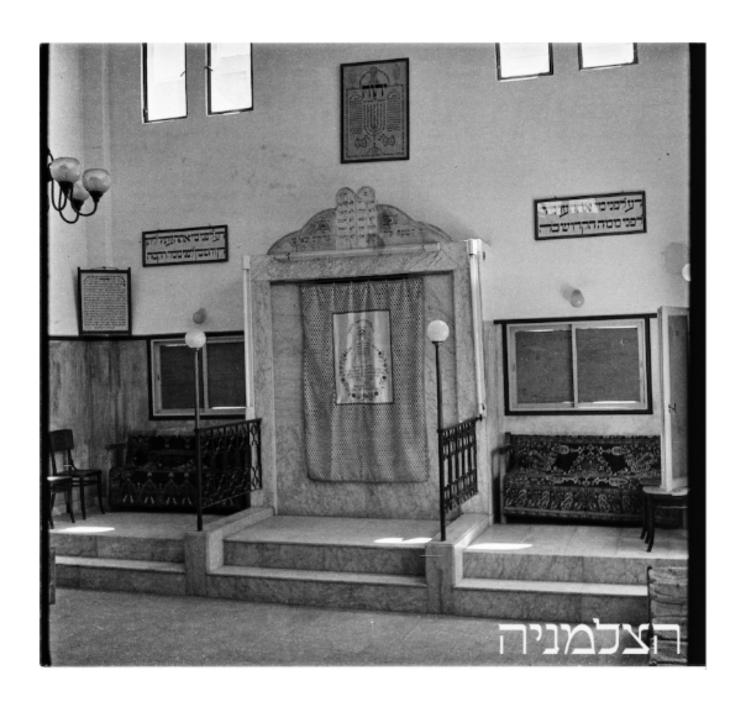

#### Synagogue in Mea Shearim, 1948



# Photograph of: Assayag synagogue in Tanger, Morocco, 1993



## Ketubah from Casale Monferrato, Italy, 1671



# Interior of Bevis Marks Synagogue in London



### Photograph of Old Synagogue in Kraków, 1995



#### Synagogue in Tzfat, 1954



### Synagogue in Mea Shearim, 1948



#### Great Synagogue of Bucharest, 2009



#### Postcard with Interior of Synagogue, Dundnin, New Zealand, 1909







#### Photograph of Neve Shalom Synagogue, Istanbul, Turkey, 1994





#### Photograph of Beit El Synagogue in Meknes



### Photograph of Magen Avraham Synagogue in Aden, Yemen



# Photograph of Beit Menachem (Contemporary) Synagogue in Birobidzhan, Russia, 2015