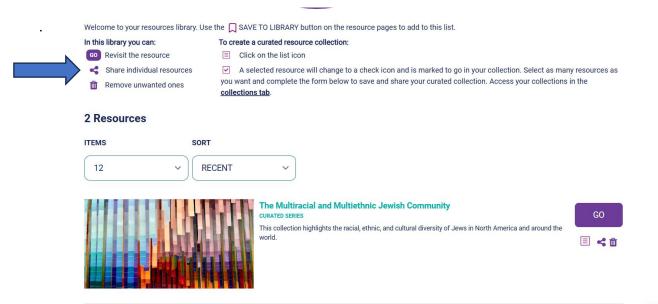

• Follow the instructions on this page for sharing or removing resources in your library.

## Step 2: Create and share a Collection.

• Click the "list" icon to select the resources you want to add to your collection.

• Once you've selected the resources, give your collection a title and description so that you know what it is when you come back to it.