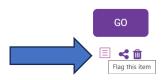

• Follow the instructions on this page for sharing or removing resources in your library.