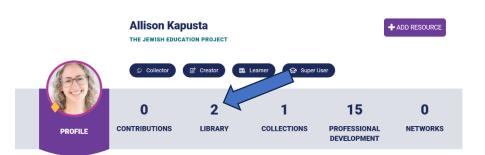

## Step 1: Saving a resource to your personal library.

- Log into the Portal and select a resource that you want to save.
- On the resource page, click the purple SAVE TO LIBRARY button.

• Go to your Portal dashboard and click "LIBRARY" to view your saved resources.