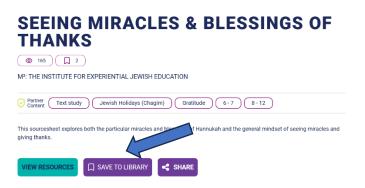

## Step 1: Saving a resource to your personal library.

- Log into the Portal and select a resource that you want to save.
- On the resource page, click the purple SAVE TO LIBRARY button.

• Go to your Portal dashboard and click "LIBRARY" to view your saved resources.