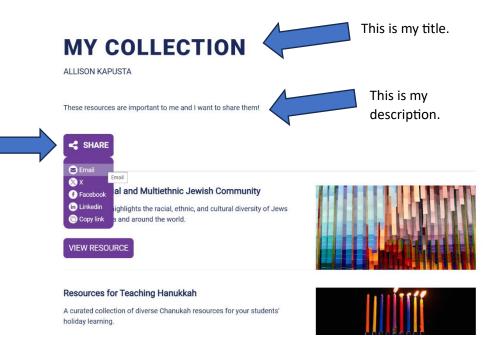

## Step 2: Create and share a Collection.

• Click the "list" icon to select the resources you want to add to your collection.

• Once you've selected the resources, give your collection a title and description so that you know what it is when you come back to it.

| <b>CREATE A COLLECTION AND SHARE RESOURCES</b><br>To create a collection, click on the list icon 🗐 and it will turn to a check 🗹 . Once you've selected all of your resources, complete the form below. |                  |
|---------------------------------------------------------------------------------------------------------------------------------------------------------------------------------------------------------|------------------|
| TITLE *                                                                                                                                                                                                 |                  |
| Title                                                                                                                                                                                                   |                  |
| DESCRIPTION                                                                                                                                                                                             |                  |
| $ \begin{array}{ c c c c c c c c c c c c c c c c c c c$                                                                                                                                                 |                  |
|                                                                                                                                                                                                         |                  |
|                                                                                                                                                                                                         |                  |
|                                                                                                                                                                                                         |                  |
| TEXT FORMAT FULL HTML ~                                                                                                                                                                                 | t text formats 🕜 |
| Introductory text to appear above your curated list.                                                                                                                                                    |                  |
| CREATE PAGE                                                                                                                                                                                             |                  |

• View your collections under the "COLLECTIONS" tab on your dashboard. Click on the purple "SHARE" button to share with others!