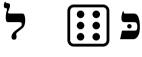

Both players will need a copy of this sheet, a pencil, and a die to share. Take turns rolling the die and shading in a box with the matching letter. For example, if you roll a 5, shade in one box with a lamed. The first to shade in 8 boxes surrounding one fly wins!

## GOAL OF THE GAME

Be the first player to "trap" one fly by shading in the 8 surrounding boxes. HOW TO PLAY

Players take turns rolling the die and shading in the corresponding boxes. For example, if a player rolls a five, they will shade in any box with a Lamed. The game continues until one player shades in eight boxes surrounding a fly.