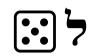

Both players will need a copy of this sheet, a pencil, and a die to share. Take turns rolling the die and shading in a box with the matching letter. For example, if you roll a 5, shade in one box with a lamed. The first to shade in 8 boxes surrounding one fly wins!

## GOAL OF THE GAME

Be the first player to "trap" one fly by shading in the 8 surrounding boxes. HOW TO PLAY

Players take turns rolling the die and shading in the corresponding boxes. For example, if a player rolls a five, they will shade in any box with a Lamed. The game continues until one player shades in eight boxes surrounding a fly.