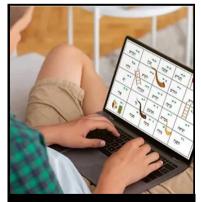

Both players will need a copy of this sheet, a pencil, and a die to share. Take turns rolling the die and shading in a box with the matching letter. For example, if you roll a 5, shade in one box with a lamed. The first to shade in 8 boxes surrounding one fly wins!

## GOAL OF THE GAME

Be the first player to "trap" one fly by shading in the 8 surrounding boxes. HOW TO PLAY

Players take turns rolling the die and shading in the corresponding boxes. For example, if a player rolls a five, they will shade in any box with a Lamed. The game continues until one player shades in eight boxes surrounding a fly.

| - |                                             | need a copy of th | is sheet, a pencil, | and a die to sha | re. |
|---|---------------------------------------------|-------------------|---------------------|------------------|-----|
|   | illing the die and s<br>e in any box with c |                   |                     |                  |     |
| Ŵ | л                                           | Ī                 | Ŵ                   | Ð                | ל   |
| ל |                                             | Ū                 | 1                   |                  | ŗ   |
| ∍ | 2                                           | ц                 | ל                   | Ľ                | Ŵ   |
| 2 | ל                                           | Ŵ                 | ב                   | a                | 2   |
| 2 |                                             | Ð                 | ת                   |                  | 5   |
| Ŵ | ת                                           | Ð                 | 3                   | ב                | vi  |