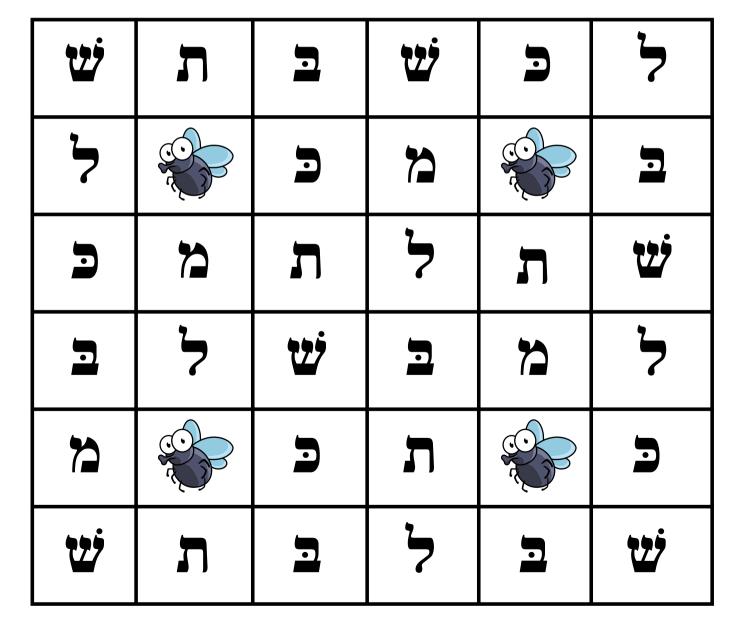

| - |                                             | need a copy of th | is sheet, a pencil, | and a die to sha | re. |
|---|---------------------------------------------|-------------------|---------------------|------------------|-----|
|   | illing the die and s<br>e in any box with c |                   |                     |                  |     |
| Ŵ | л                                           | Ī                 | Ŵ                   | Ð                | ל   |
| ל |                                             | Ū                 | 1                   |                  | ŗ   |
| ∍ | 2                                           | ц                 | ל                   | Ľ                | Ŵ   |
| 2 | ל                                           | Ŵ                 | ב                   | a                | 2   |
| 2 |                                             | Ð                 | ת                   |                  | 5   |
| Ŵ | ת                                           | Ð                 | 3                   | ב                | vi  |