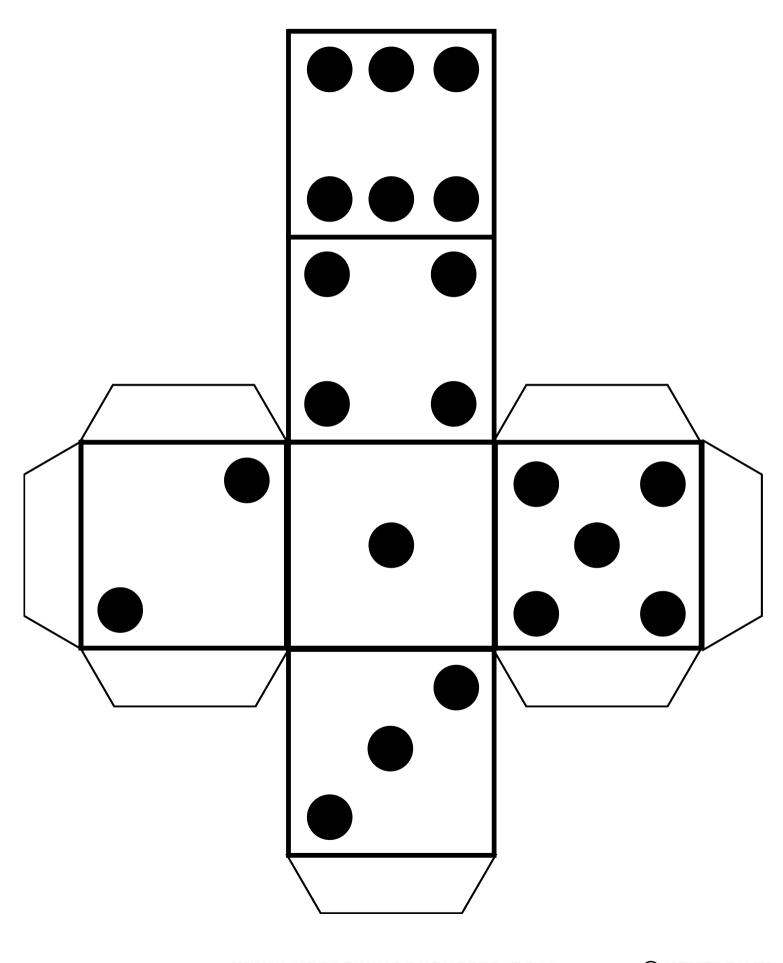

Both players will need a copy of this sheet, a pencil, and a die to share. Take turns rolling the die and shading in a box with the matching letter. For example, if you roll a 5, shade in one box with a lamed. The first to shade in 8 boxes surrounding one fly wins!

## GOAL OF THE GAME

Be the first player to "trap" one fly by shading in the 8 surrounding boxes. HOW TO PLAY

Players take turns rolling the die and shading in the corresponding boxes. For example, if a player rolls a five, they will shade in any box with a Lamed. The game continues until one player shades in eight boxes surrounding a fly.

## WWW.HEBREWWORKSHEETS.COM

Print on cardstock. Cut & assemble with glue or tape.